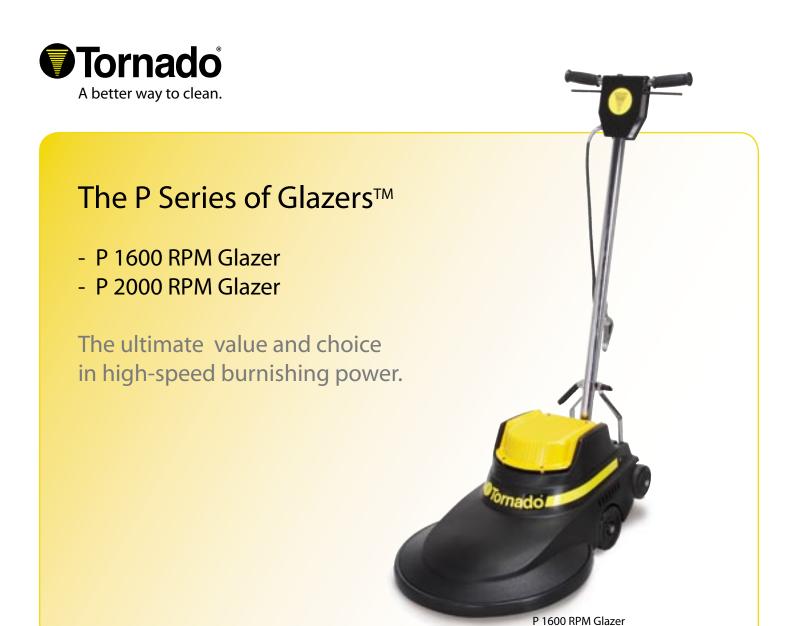

## **Durability and Value**

The P Series feature a unique, one piece rotationally molded housing designed to absorb the torque and vibration normally felt when operating a high speed. They also boast a one piece all metal tube and switch housing which improves operator control and safety. Ruggedly built for years of trouble-free operation, they make it easy to restore and maintain hard floor surfaces.

### **Designed to protect**

Easy access to motor and internal components. The completely enclosed motor makes sure no wires are exposed which means lasting durability and quick access for maintenance purposes.