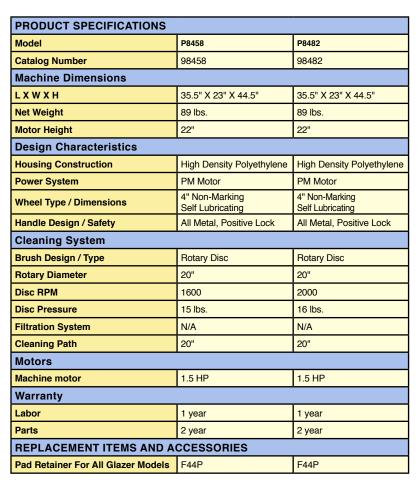

With a 20" burnishing path, flex pad holder, lock-in retainer, 1.5 HP motor, and Tornado's® one piece all metal tube and switch housing, the P Series of High-Speed Glazer's™ can handle the most demanding of floor care needs. At unmatched price points, this is a must-have for any cleaning professional.