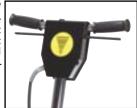

Floating handle provides great maneuverability with no "flutter" or pull
- Optimal head weight for maximized pad-to-floor contact, providing the best shine possible
- Low profile for easy maneuverability
- Flex pad holder with lock-in retainer

### Versatility

The Tornado® P Series of Glazers™ provides easy operation, versatility, innovative features, and durable design for use in many different environments including:

- · Hospitals and Healthcare Facilities
- Schools and Universities
- Hotels and Resorts
- Restaurants
- Commercial Office Buildings
- Retail Stores and Shopping Malls
- Industrial Facilities, large and small





P 2000 RPM Glazer

Strong reinforced handle yoke providing and solid axle support provides strength and support for smoother operation and improved performance.



#### **Patented Design**

Keeps motor running COOL, and provides a longer life.



### **Designed to protect**

Easy access to motor and internal components. The completely enclosed motor makes sure no wires are exposed which means lasting durability and quick access for maintenance purposes.

#### True 20" floor to pad contact