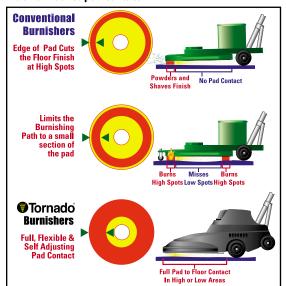

# Precision Balance and Simple Maneuverability

The Tornado® P Series of commercial high speed Glazers™ offer a specially patented design combined with precision balanced weight distribution which eliminates the need for a compensating center or front mount caster. This unique design provides full pad-to-floor contact, resulting in a smooth, even gloss. Tornado's Glazers™ provide exceptionally smooth operation with a flexible, self-adjusting pad driver that burnish uneven surface areas easily and efficiently.

#### True 20" floor to pad contact