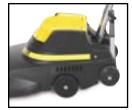

P 2000 RPM Glazer

Strong reinforced handle yoke providing and solid axle support provides strength and support for smoother operation and improved performance.